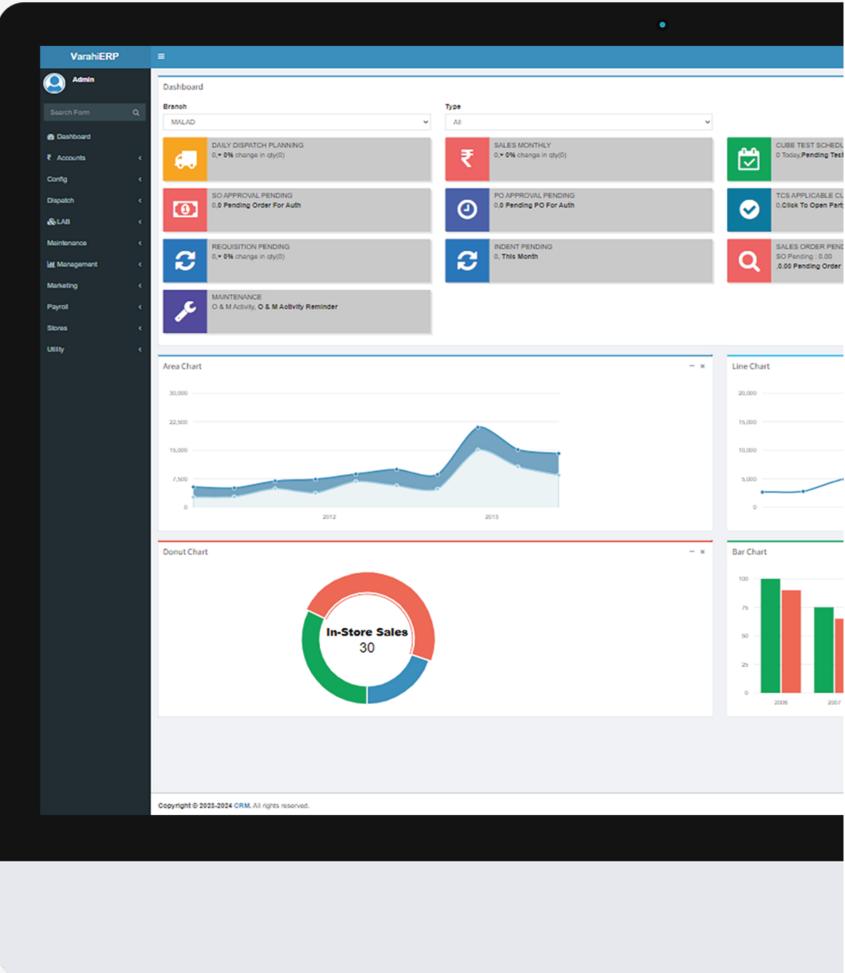

| VarahiERP |                                                    |       |
|-----------|----------------------------------------------------|-------|
|           |                                                    | 4     |
| ashboard  | 19                                                 | -     |
| Iranch    |                                                    |       |
| MALAD     |                                                    | - iii |
| ype       |                                                    |       |
| All       |                                                    |       |
| 6.        | DAILY DISPATCH PLANNING<br>0.+ 0% change in qty(0) |       |
| ₹         | SALES MONTHLY<br>0.+ 0% change in qty(0)           |       |