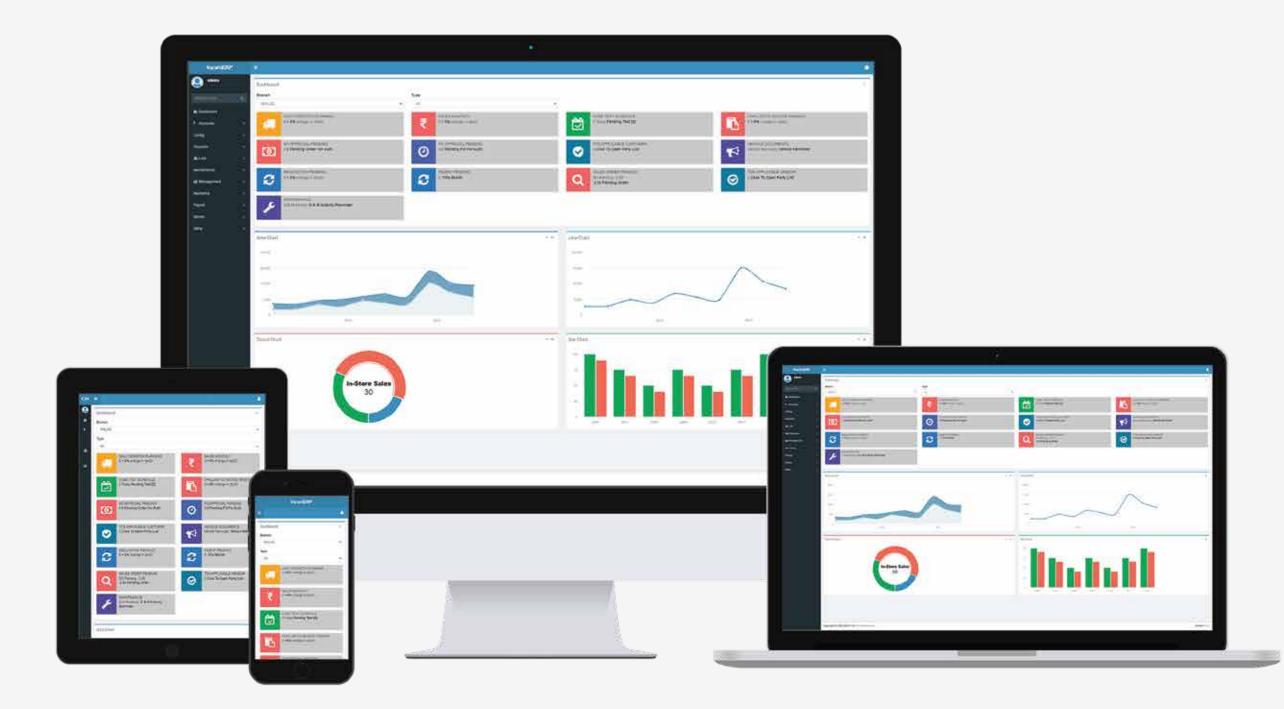

# VARAH ERP RMC ERP SOFTWARE

Streamline Your Concrete Business with Cutting-Edge VARAHIERP

Higher productivity
Centralized secure data
Accurate reporting

5 

Varahi ERP is a powerful software solution designed to streamline and optimize business processes. With its comprehensive suite of modules, RMC ERP offers seamless integration across departments, enabling efficient management of operations, resources, and data. From finance and human resources to supply chain and manufacturing, RMC ERP provides real-time insights, automation, and enhanced decision-making capabilities. Experience the benefits of increased productivity, improved efficiency, and cost savings with Varahi ERP.

| VarahiERP |                                                    |       |
|-----------|----------------------------------------------------|-------|
|           |                                                    | 4     |
| ashboard  | 19                                                 | -     |
| Iranch    |                                                    |       |
| MALAD     |                                                    | - iii |
| ype       |                                                    |       |
| All       |                                                    |       |
| 6.        | DAILY DISPATCH PLANNING<br>0.+ 0% change in qty(0) |       |
| ₹         | SALES MONTHLY<br>0.+ 0% change in qty(0)           |       |