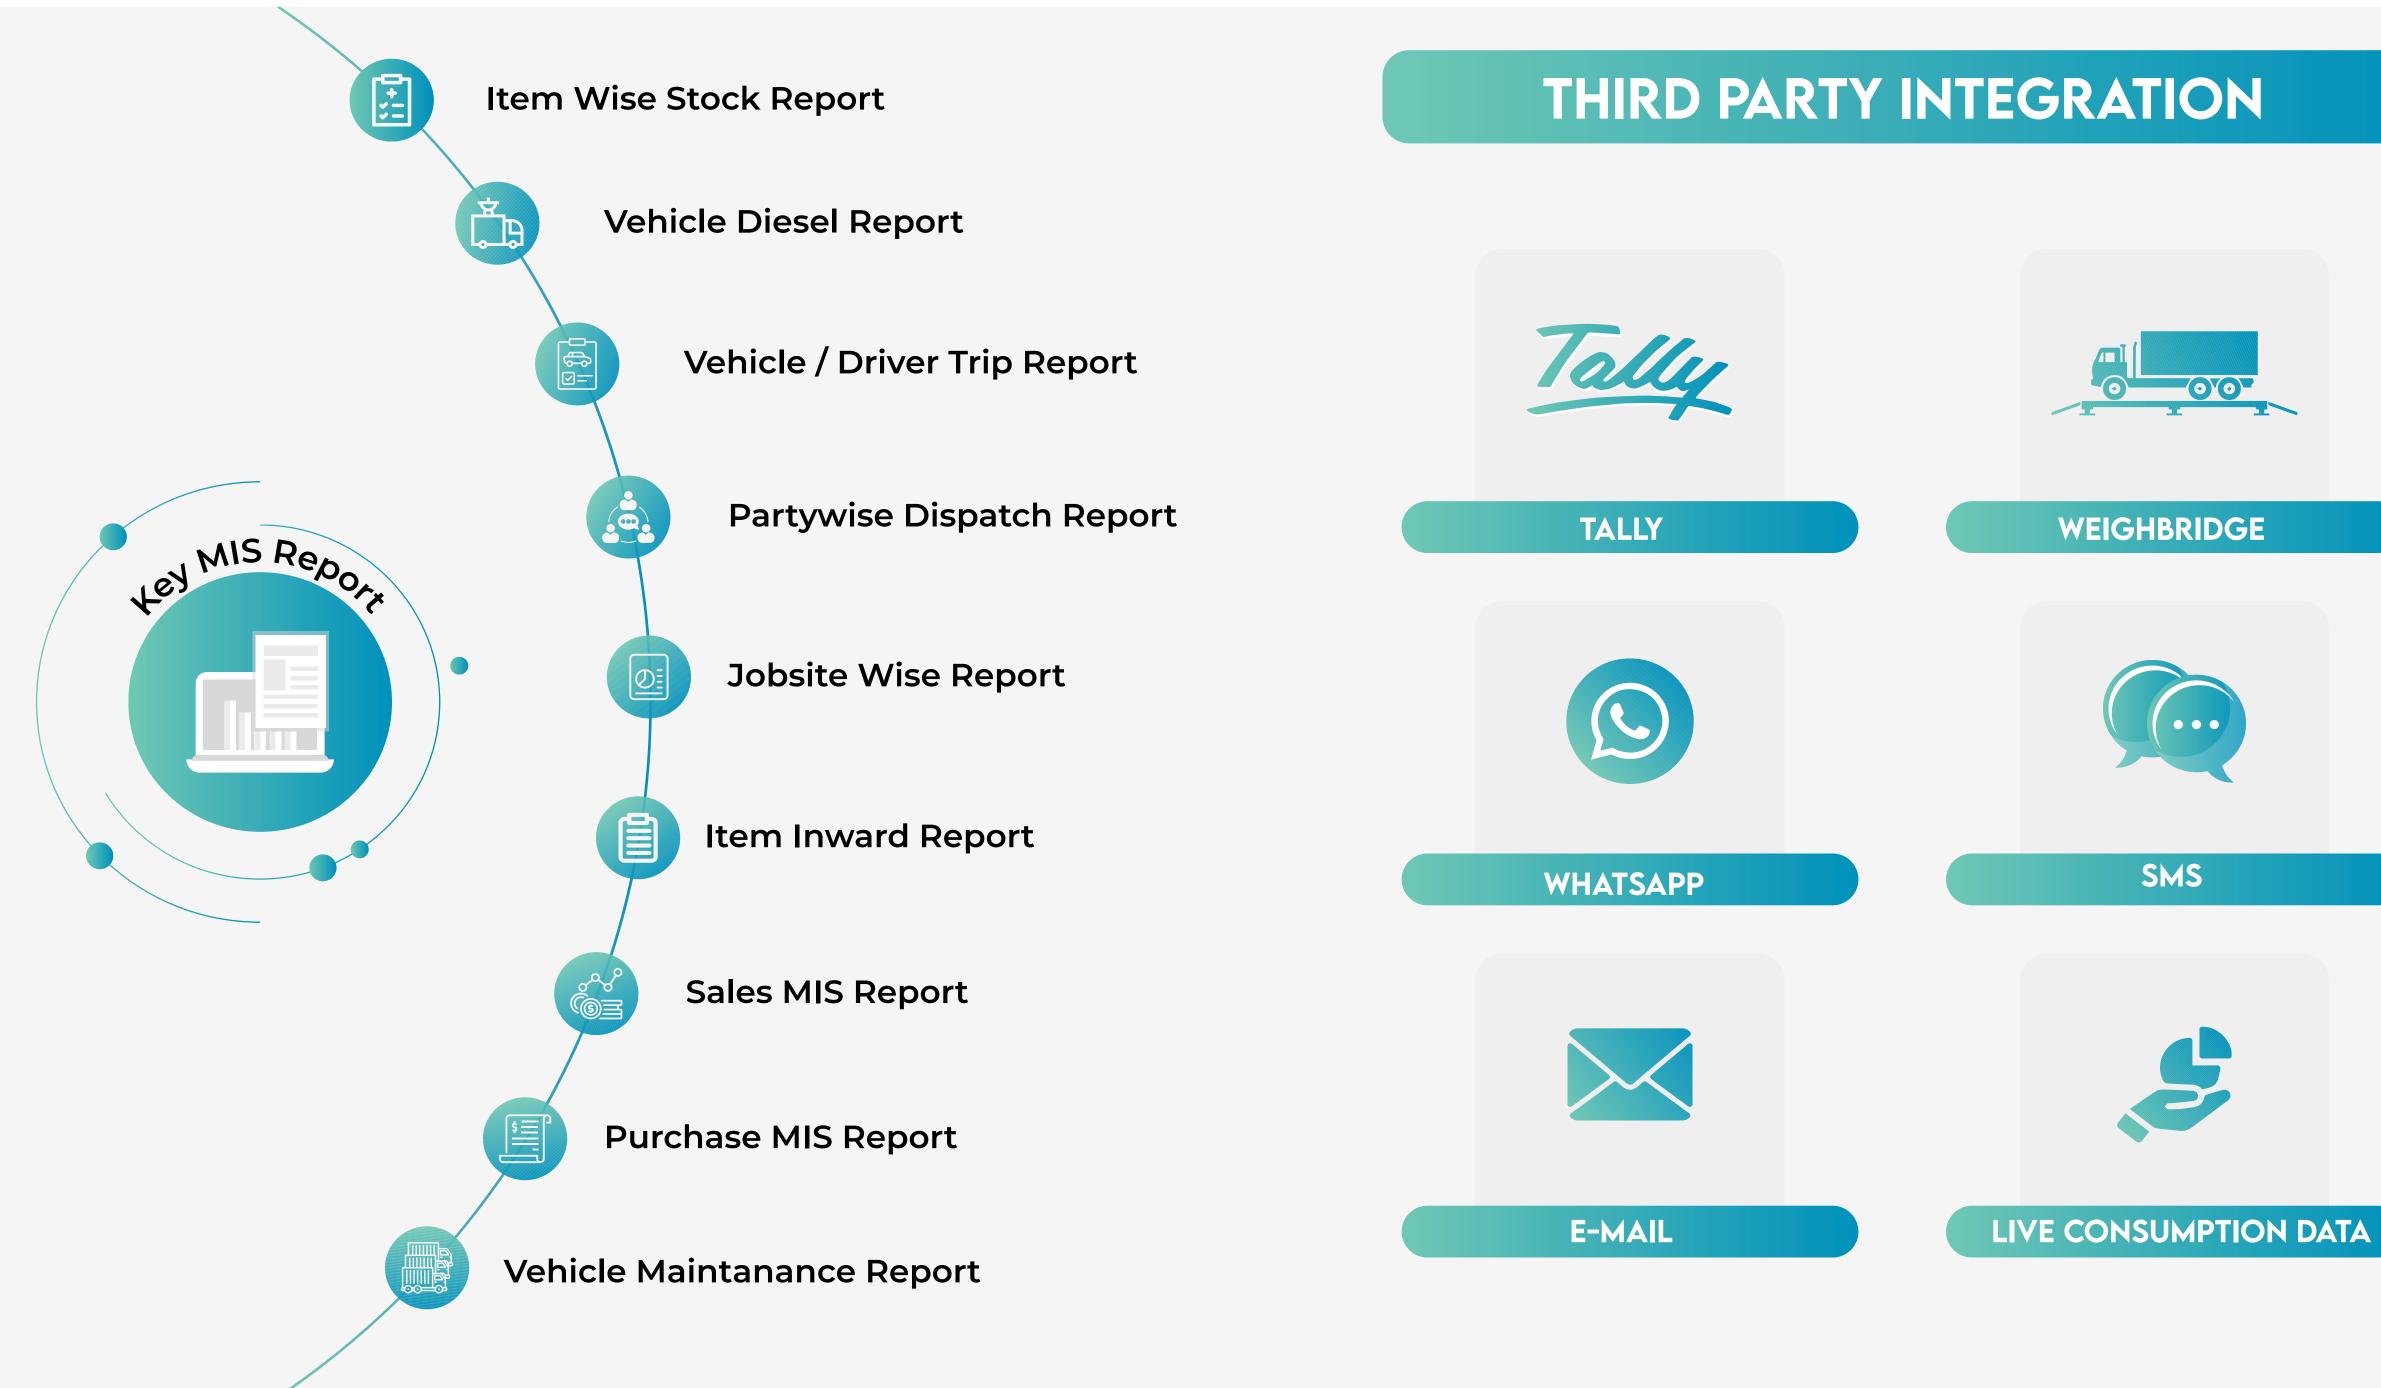

## **Reporting and Analytics**

Access real-time, actionable insights into your business performance. Generate comprehensive reports and leverage advanced analytics tools to make data-driven decisions, identify trends, and drive continuous improvement.