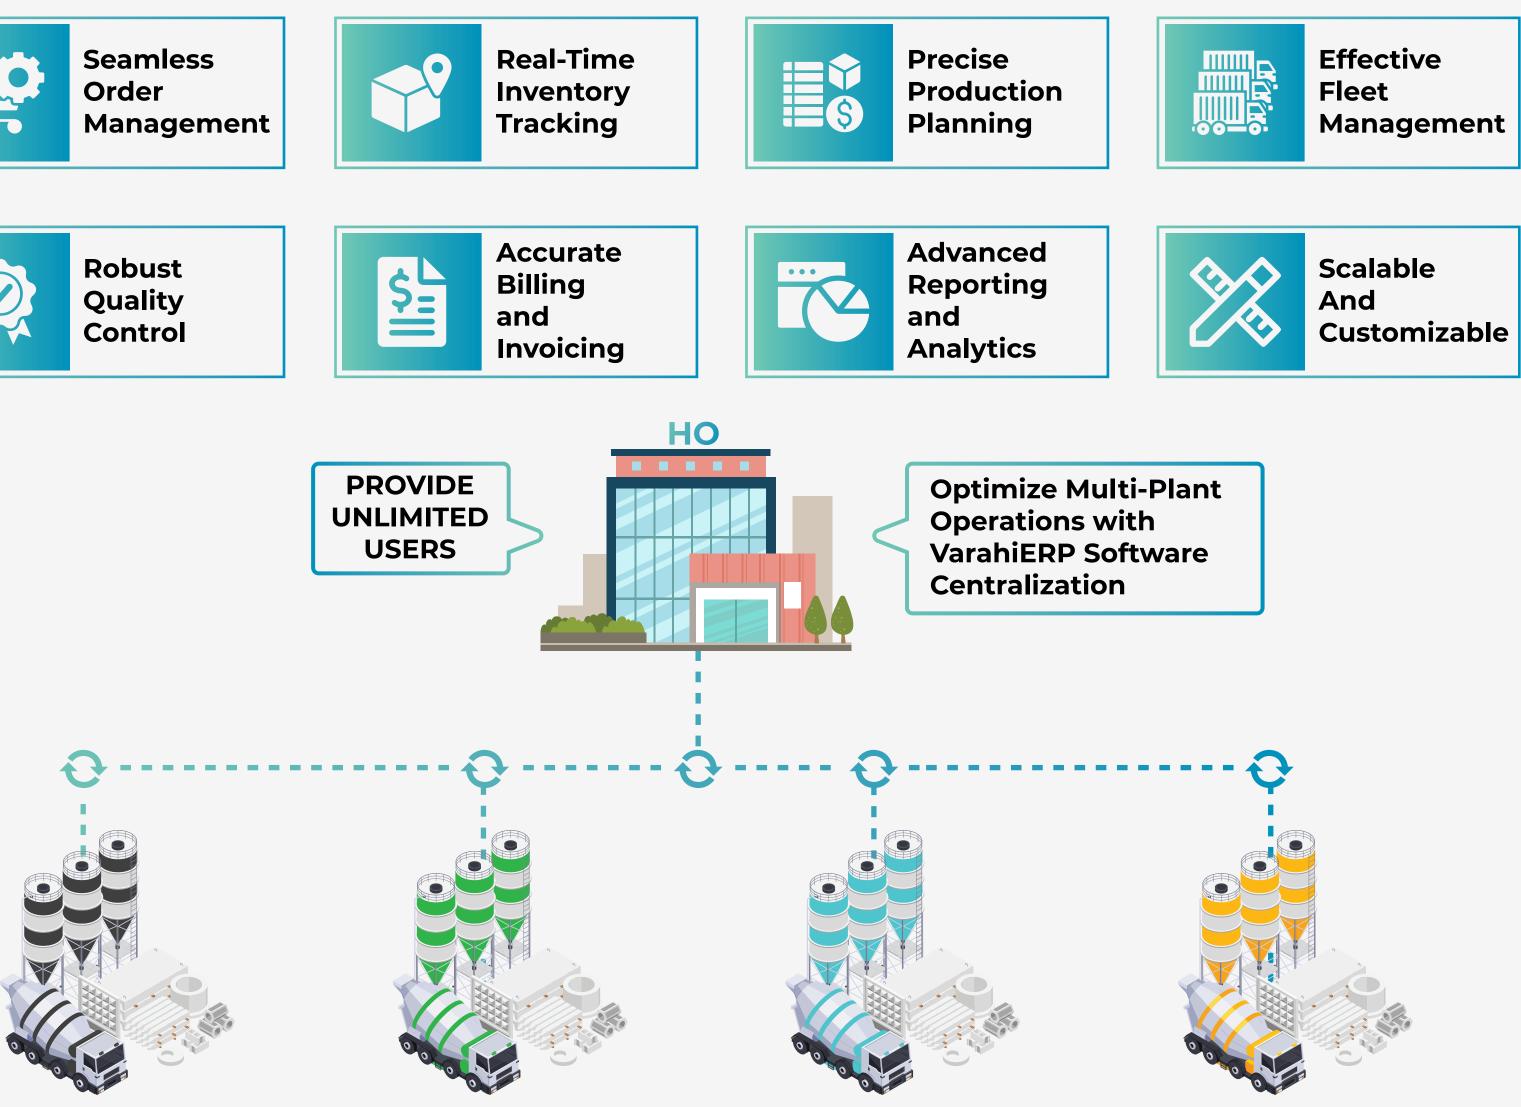

#### **Scalable and Flexible**

Our ERP can scale with your business as it grows. Whether you have a single plant or multiple locations, our solution can adapt to your changing needs.

| 7             | Ľ\ |
|---------------|----|
| <i>(</i><br>උ |    |
|               |    |

Track and manage raw materials and finished goods in real-time. Monitor stock levels, streamline procurement, and minimize wastage. Optimize resource utilization and reduce costs.

Optimize the batching and mixing process with advanced production planning tools. Ensure precise formulation, quality control, and efficient resource allocation for consistent, high-quality concrete production.

### **Order Management**

Efficiently handle customer inquiries, manage orders, and track delivery schedules. Seamlessly process orders from placement to delivery, ensuring prompt and accurate service.

### Fleet Management

Effectively manage your fleet of concrete trucks. Assign and track deliveries, optimize routes, and monitor vehicle performance. Reduce fuel consumption, improve on-time deliveries, and enhance customer satisfaction.

### **Quality Control**

Maintain the highest quality standards with a robust quality control module. Monitor concrete strength, perform slump tests, and manage lab reports to ensure compliance with industry regulations and exceed customer expectations.

## **Billing and Invoicing**

Automate billing and invoicing processes. Generate accurate invoices based on actual deliveries, track payments, and improve cash flow management. Increase transparency and reduce administrative overhead.

## **Reporting and Analytics**

Access real-time, actionable insights into your business performance. Generate comprehensive reports and leverage advanced analytics tools to make data-driven decisions, identify trends, and drive continuous improvement.